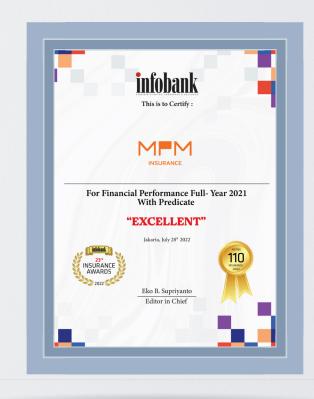

# As Reliable Insurance, Our Achievement Has Been Proven and Recognized

Financial Performance Full-Year 2021 Infobank with Predicate "Excellent"

Best Insurance 2022 Berita Satu General Insurance with Assets Rp 1 - Rp 5 Trillion